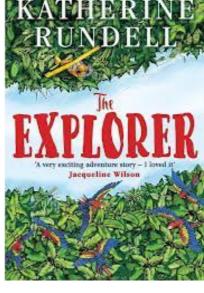

## **Spring Term**

In **English,** we will be reading a story called The Explorer by Katherine Rundell. From this, we will be writing a journey tale. We will be visiting Kew Gardens to explore the rainforest and using the knowledge of this to write our story.